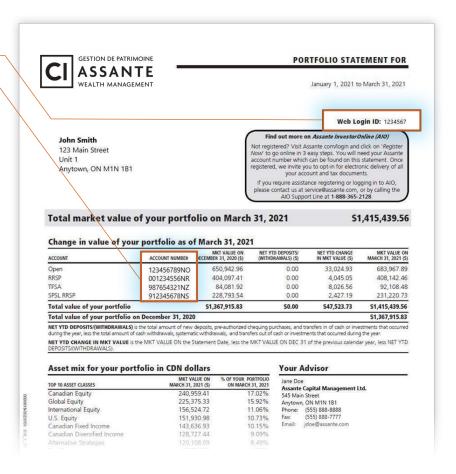

# LOCATING YOUR WEB LOGIN ID AND ASSANTE ACCOUNT NUMBER

\*Your Web Login ID can be found on the mailed copy of your statement or by clicking on Retrieve Web Login ID on the Assante InvestorOnline registration page.

\*Your Assante Account Number can be found on the mailed copy of your statement.

If you need assistance, please contact the Assante Service Centre for Assistance.