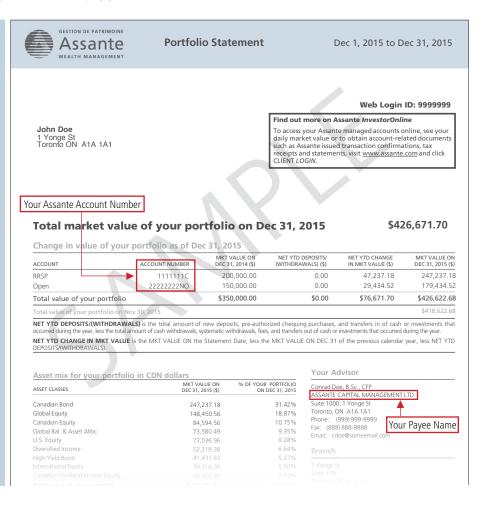

## HOW TO GET STARTED

- Log into your Bank, Credit Union or Trust company online banking website and select "Add New Payee" and follow their prompts.
- 2. Enter payee name as "Assante Capital Management Ltd."
- **3.** When prompted for your Assante account number, please indicate the number as outlined on your Assante statement, including the letter suffix at the end. The sample statement below highlights where to find this information on your statement.
- 4. If Assante Capital Management Ltd. is not available as a payee, please contact your advisor. It may be that we are not yet set up at your financial institution.